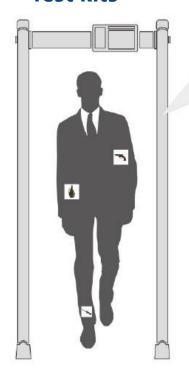

neously alarm                   |
| multiple zones                      |                                                          |



# **Optional Functions:** The above zones can be equipped with the following functions

- □ Secondary Development Port/Upgrade Port
- □ Front and Rear Panel Alarm LED Lights
- □ Turnstile Connection

#### **Interface Display**



#### **Anti-interference Reference Standard**



Keep ≥80cm from the X-Ray machine

Keep ≥50cm between two units

Keep ≥10cm from the wall

Note: The above distances are for reference only, and the actual distances shall be subject to the performance accuracy of on-site debugging; the higher the sensitivity, the greater the distance interval, and the lower the sensitivity, the smaller the distance interval.



#### **Test kits**





#### **Detection Zone**



### **Package**

| Packaging:    | Carton box        |
|---------------|-------------------|
| Package Size: | L2245xW635xH200mm |
| Volume:       | 0.29m³            |
| Net weight:   | 24kg              |
| Gross weight: | 30kg              |