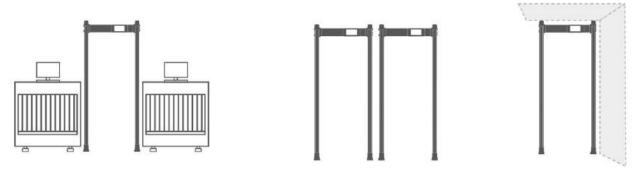

#### **Anti-interference Reference Standard**

Keep ≥80cm from the X-Ray machine

Keep ≥50cm between two units

Keep ≥10cm from the wall

Note: The above distances are for reference only, and the actual distances shall be subject to the performance accuracy of on-site debugging; the higher the sensitivity, the greater the distance interval, and the lower the sensitivity, the smaller the distance interval.