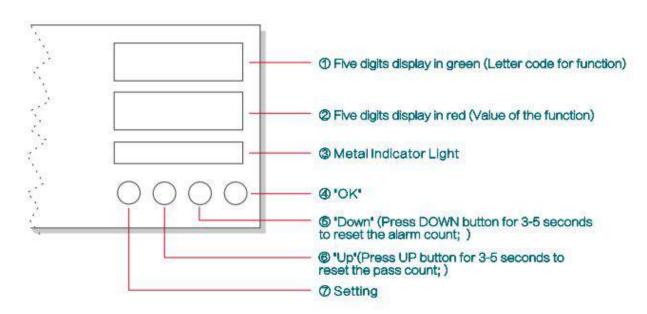

#### **Interface Display**

### **Function Configuration**

| Detection Zones                     | 11 Vertical Zones                                        |
|-------------------------------------|----------------------------------------------------------|
| Pass Count                          | 0-9999                                                   |
| Alarm Count                         | 0-9999                                                   |
| Metal Detection Accuracy Range      | One-dollar coin                                          |
| User Interface                      | Dual sets of bright red and green digital tube display + |
|                                     | integrated four-button panel operation mode              |
| Password Protection Function        | 5-digit password protection                              |
| Operating Frequency                 | 0-99                                                     |
| Security Level                      | 0-99                                                     |
| Sensitivity Level                   | 0-400                                                    |
| Alarm Volume                        | 0-99                                                     |
| Alarm Tone                          | 1-99                                                     |
| Alarm Time                          | 1-99                                                     |
| Scene Setting                       | 72 preset scenes                                         |
| Infrared Setting                    | 0-Both groups OFF                                        |
|                                     | 1-Front group ON                                         |
|                                     | 2-Rear group ON                                          |
|                                     | 3-Both groups ON                                         |
| Left and right LED Bars             | Interchangeable                                          |
| LED Alarm Bars                      | Front 2 groups                                           |
| Simultaneous detection and alarm in | 2 Detection zones simultaneously alarm                   |
| multiple zones                      |                                                          |