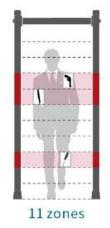

### **Function Configuration**

| Detection Zones                     | 11 Vertical Zones                                        |
|-------------------------------------|----------------------------------------------------------|
| Pass Count                          | 0-9999                                                   |
| Alarm Count                         | 0-9999                                                   |
| Metal Detection Accuracy Range      | One-dollar coin                                          |
| User Interface                      | Dual sets of bright red and green digital tube display + |
|                                     | integrated four-button panel operation mode              |
| Password Protection Function        | 5-digit password protection                              |
| Operating Frequency                 | 0-99                                                     |
| Security Level                      | 0-99                                                     |
| Sensitivity Level                   | 0-400                                                    |
| Alarm Volume                        | 0-99                                                     |
| Alarm Tone                          | 1-99                                                     |
| Alarm Time                          | 1-99                                                     |
| Scene Setting                       | 72 preset scenes                                         |
| Infrared Setting                    | 0-Both groups OFF                                        |
|                                     | 1-Front group ON                                         |
|                                     | 2-Rear group ON                                          |
|                                     | 3-Both groups ON                                         |
| Left and right LED Bars             | Interchangeable                                          |
| LED Alarm Bars                      | Front 2 groups                                           |
| Simultaneous detection and alarm in | 2 Detection zones simultaneously alarm                   |
| multiple zones                      |                                                          |

#### **Detection Zone**