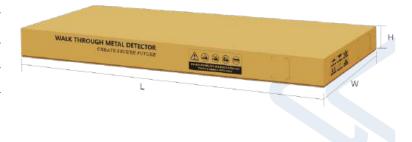

### **Package**

| Packaging:    | Carton box        |
|---------------|-------------------|
| Package Size: | L2245xW635xH200mm |
| Volume:       | 0.29m³            |
| Net weight:   | 24kg              |
| Gross weight: | 30kg              |