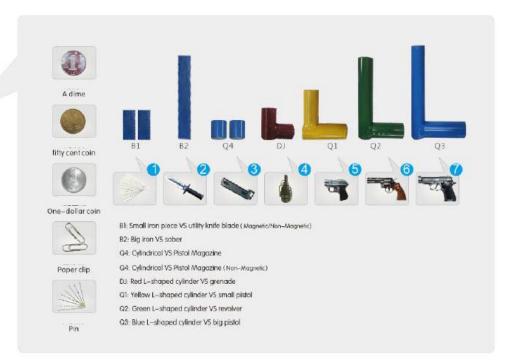

ously alarm                   |
| multiple zones                      |                                                          |



# **Optional Functions:** The above zones can be equipped with the following functions

- □ Secondary Development Port/Upgrade Port
- □ Front and Rear Panel Alarm LED Lights
- □ Turnstile Connection

#### **Interface Display**



#### **Anti-interference Reference Standard**



Keep ≥80cm from the X-Ray machine

Keep ≥50cm between two units

Keep ≥10cm from the wall

Note: The above distances are for reference only, and the actual distances shall be subject to the performance accuracy of on-site debugging; the higher the sensitivity, the greater the distance interval, and the lower the sensitivity, the smaller the distance interval.



#### **Test kits**





#### **Detection Zone**



### **Package**

| Packaging:    | Carton box        |
|---------------|-------------------|
| Package Size: | L2245xW635xH200mm |
| Volume:       | 0.29m³            |
| Net weight:   | 24kg              |
| Gross weight: | 30kg              |