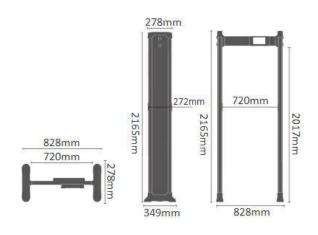

### **Product Specification**

| Overall Exterior Size    | 2165*828*349mm            |
|--------------------------|---------------------------|
| Passageway Interior Size | 2017*720*349mm            |
| Operating Voltage        | AC100V ~ 240V 50 / 60Hz   |
| Power                    | 12W                       |
| Operating Temperatures   | -20°C ~ 65°C              |
|                          | Width 100cm* Length 200cm |
| Installation Environment | (minimum range without    |
|                          | metal)                    |