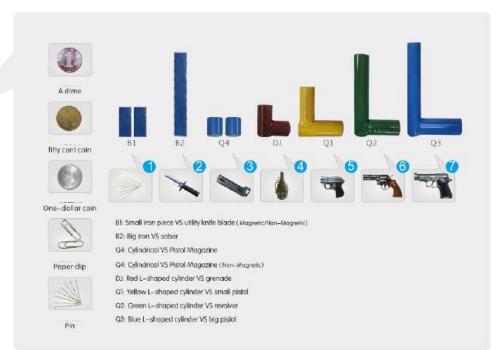

### **Function Configuration**

| <b>Detection Zones</b>                             | 6-12-18 Zones                                                                                        |  |
|----------------------------------------------------|------------------------------------------------------------------------------------------------------|--|
| Pass Count                                         | 0-9999                                                                                               |  |
| Alarm Count                                        | 0-9999                                                                                               |  |
| Metal Detection Accuracy Range                     | One-dollar coin                                                                                      |  |
| User Interface                                     | Dual sets of bright red and green digital tube display + integrated four-button panel operation mode |  |
| Password Protection Function                       | 5-digit password protection                                                                          |  |
| Metal Position Indicator                           | Intelligent zoning indication                                                                        |  |
| Operating Frequency                                | 0-99                                                                                                 |  |
| Security Level                                     | 0-99                                                                                                 |  |
| Sensitivity Level                                  | 0-400                                                                                                |  |
| Alarm Volume                                       | 0-99                                                                                                 |  |
| Alarm Tone                                         | 0-99                                                                                                 |  |
| Alarm Time                                         | 0-99                                                                                                 |  |
| Scene Setting                                      | 72 preset scenes                                                                                     |  |
| Infrared Setting                                   | 0-Both groups OFF                                                                                    |  |
|                                                    | 1-Front group ON                                                                                     |  |
|                                                    | 2-Rear group ON                                                                                      |  |
|                                                    | 3-Both groups ON                                                                                     |  |
| Left and right LED Bars                            | Interchangeable                                                                                      |  |
| LED Alarm Bars                                     | Front 2 groups                                                                                       |  |
| Simultaneous detection and alarm in multiple zones | 2 Detection zones simultaneously alarm                                                               |  |