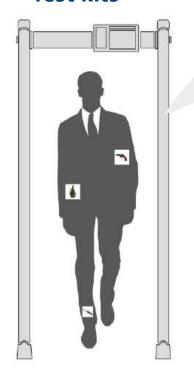

/8/16 Hours                             | With optional functions | No optional functions |  |
| ☐ Front and Rear Panel Alarm LED Lights                      |                         |                       |  |
| □ Secondary Development Port/Upgrade Port                    |                         |                       |  |

#### **Interface Display**



#### **Anti-interference Reference Standard**



Keep ≥80cm from the X-Ray machine



Keep ≥50cm between two units



Keep ≥10cm from the wall

Note: The above distances are for reference only, and the actual distances shall be subject to the performance accuracy of on-site debugging; the higher the sensitivity, the greater the distance interval, and the lower the sensitivity, the smaller the distance interval.



#### **Test kits**





#### **Detection Zone**



#### **Package**

| Packaging:    | Carton box        |
|---------------|-------------------|
| Package Size: | L2285xW665xH215mm |
| Volume:       | 0.33m³            |
| Net weight:   | 35kgs             |
| Gross weight: | 42kgs             |