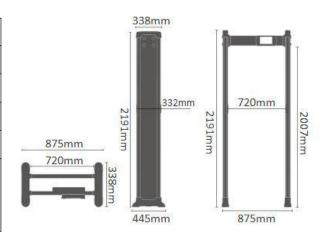

### **Product Specification**

| Overall Exterior Size    | 2191*875*445mm          |
|--------------------------|-------------------------|
| Passageway Interior Size | 2007*720*445mm          |
| Operating Voltage        | AC100V ~ 240V 50 / 60Hz |
| Power                    | 12W                     |
| Operating Temperatures   | -20°C ~ 65°C            |
|                          | Width 100cm* Length     |
| Installation Environment | 200cm (minimum range    |
|                          | without metal)          |