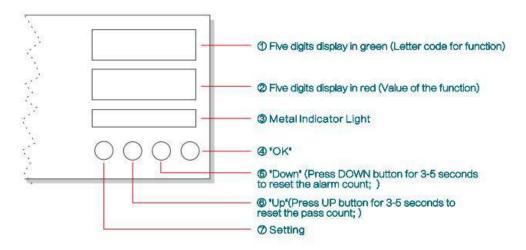

--------|-------------------------|-----------------------|--|
| following functions                                          |                         |                       |  |
| □ Turnstile Connection                                       |                         | -                     |  |
| □ Networking Interfaces for Multiple Units                   | <del></del>             |                       |  |
| □ Back up Battery : 4/8/16 Hours                             | With optional functions | No optional functions |  |
| ☐ Front and Rear Panel Alarm LED Lights                      |                         |                       |  |
| □ Secondary Development Port/Upgrade Port                    |                         |                       |  |

#### **Interface Display**



#### **Anti-interference Reference Standard**



Keep ≥80cm from the X-Ray machine



Keep ≥50cm between two units



Keep ≥10cm from the wall

Note: The above distances are for reference only, and the actual distances shall be subject to the performance accuracy of on-site debugging; the higher the sensitivity, the greater the distance interval, and the lower the sensitivity, the smaller the distance interval.



#### **Test kits**





#### **Detection Zone**



#### **Package**

| Packaging:    | Carton box        |
|---------------|-------------------|
| Package Size: | L2285xW665xH215mm |
| Volume:       | 0.33m³            |
| Net weight:   | 35kgs             |
| Gross weight: | 42kgs             |