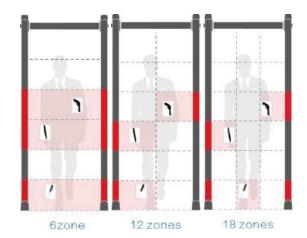

#### **Detection Zone**

### **Function Configuration**

| <b>Detection Zones</b>                             | 6-12-18 Zones                                                                                        |  |
|----------------------------------------------------|------------------------------------------------------------------------------------------------------|--|
| Pass Count                                         | 0-9999                                                                                               |  |
| Alarm Count                                        | 0-9999                                                                                               |  |
| Metal Detection Accuracy Range                     | One-dollar coin                                                                                      |  |
| User Interface                                     | Dual sets of bright red and green digital tube display + integrated four-button panel operation mode |  |
| Password Protection Function                       | 5-digit password protection                                                                          |  |
| Metal Position Indicator                           | Intelligent zoning indication                                                                        |  |
| Operating Frequency                                | 0-99                                                                                                 |  |
| Security Level                                     | 0-99                                                                                                 |  |
| Sensitivity Level                                  | 0-400                                                                                                |  |
| Alarm Volume                                       | 0-99                                                                                                 |  |
| Alarm Tone                                         | 0-99                                                                                                 |  |
| Alarm Time                                         | 0-99                                                                                                 |  |
| Scene Setting                                      | 72 preset scenes                                                                                     |  |
| Infrared Setting                                   | 0-Both groups OFF                                                                                    |  |
|                                                    | 1-Front group ON                                                                                     |  |
|                                                    | 2-Rear group ON                                                                                      |  |
|                                                    | 3-Both groups ON                                                                                     |  |
| Left and right LED Bars                            | Interchangeable                                                                                      |  |
| LED Alarm Bars                                     | Front 2 groups                                                                                       |  |
| Simultaneous detection and alarm in multiple zones | 2 Detection zones simultaneously alarm                                                               |  |