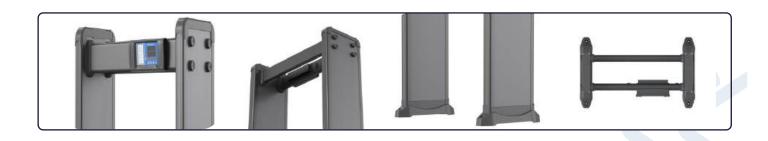

## **Cross-beam LED Digital Control Box**

PASSWORD

- High performance, high sensitivity and high stability
- Optional networking function, multiple devices can be managed through one PC
- Pre-set 72 scene for easy operation
- Comply with EMC electromagnetic radiation standards and adopt weak magnetic field technology, harmless to pacemaker wearers, pregnant women, floppy disks, film and video tapes