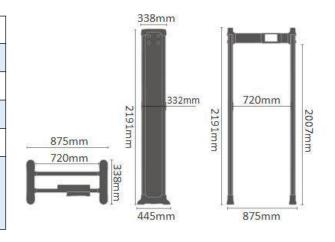

### **Product Specification**

| Overall Exterior Size    | 2191*875*445mm          |
|--------------------------|-------------------------|
| Passageway Interior Size | 2007*720*445mm          |
| Operating Voltage        | AC100V ~ 240V 50 / 60Hz |
| Power                    | 12W                     |
| Operating Temperatures   | -20°C ~ 65°C            |
|                          | Width 100cm* Length     |
| Installation Environment | 200cm (minimum range    |
|                          | without metal)          |