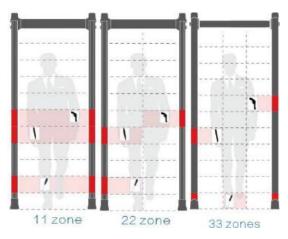

#### **Detection Zone**

#### **Function Configuration**

| Detection Zones                  | 11-22-33 Zones                                                                                       |  |
|----------------------------------|------------------------------------------------------------------------------------------------------|--|
| Pass Count                       | 0-99999                                                                                              |  |
| Alarm Count                      | 0-99999                                                                                              |  |
| Metal Detection Accuracy Range   | One-dollar coin                                                                                      |  |
| User Interface                   | Dual sets of bright red and green digital tube display + integrated four-button panel operation mode |  |
| Password Protection Function     | 5-digit password protection                                                                          |  |
| Metal Position Indicator         | Intelligent zoning indication                                                                        |  |
| Operating Frequency              | 0-99                                                                                                 |  |
| Security Level                   | 0-99                                                                                                 |  |
| Sensitivity Level                | 0-400                                                                                                |  |
| Alarm Volume                     | 0-99                                                                                                 |  |
| Alarm Tone                       | 0-99                                                                                                 |  |
| Alarm Time                       | 0-99                                                                                                 |  |
| Scene Setting                    | 72 preset scenes                                                                                     |  |
| Infrared Setting                 | 0-Both groups OFF                                                                                    |  |
|                                  | 1-Front group ON                                                                                     |  |
|                                  | 2-Rear group ON                                                                                      |  |
|                                  | 3-Both groups ON                                                                                     |  |
| Left and right LED Bars          | Interchangeable                                                                                      |  |
| LED Alarm Bars                   | Front 2 groups                                                                                       |  |
| Simultaneous detection and alarm | 2 Detection zones simultaneously alarm                                                               |  |
| in multiple zones                |                                                                                                      |  |