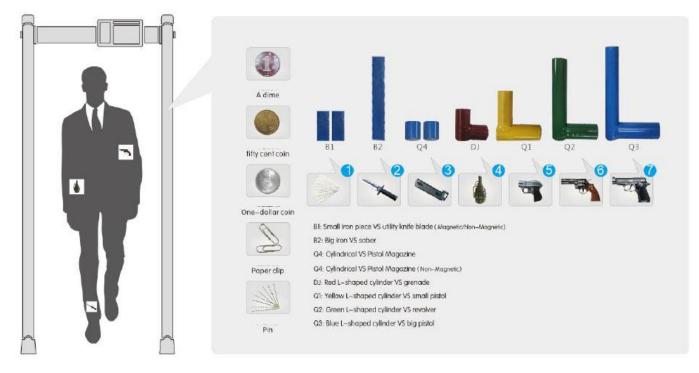

| With optional functions | No optional<br>functions |
| Front and Rear Panel Alarm LED Lights                               |                         |                          |
| Secondary Development Port/Upgrade Port                             |                         |                          |

#### **Interface Display**



#### **Anti-interference Reference Standard**









Keep ≥80cm from the X-Ray machine

Keep ≥50cm between two units

Keep  $\geq$ 10cm from the wall

Note: The above distances are for reference only, and the actual distances shall be subject to the performance accuracy of on-site debugging; the higher the sensitivity, the greater the distance interval, and the lower the sensitivity, the smaller the distance interval.





#### **Test kits**



#### **Detection Zone**



#### Package

| Packaging:    | Carton box        |
|---------------|-------------------|
| Package Size: | L2285xW665xH215mm |
| Volume:       | 0.33m³            |
| Net weight:   | 35kgs             |
| Gross weight: | 42kgs             |