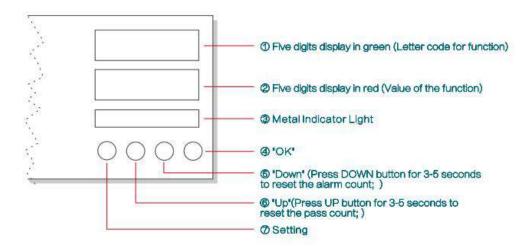

-------------------|
| following functions                                                 |                         |                          |
| Turnstile Connection                                                |                         |                          |
| D Networking Interfaces for Multiple Units                          | ┠╼╼┦                    |                          |
| Back up Battery : 4/8/16 Hours                                      | With optional functions | No optional<br>functions |
| Front and Rear Panel Alarm LED Lights                               |                         |                          |
| Secondary Development Port/Upgrade Port                             |                         |                          |

#### **Interface Display**



#### **Anti-interference Reference Standard**









Keep ≥80cm from the X-Ray machine

Keep ≥50cm between two units

Keep  $\geq$ 10cm from the wall

Note: The above distances are for reference only, and the actual distances shall be subject to the performance accuracy of on-site debugging; the higher the sensitivity, the greater the distance interval, and the lower the sensitivity, the smaller the distance interval.





#### **Test kits**



#### **Detection Zone**



#### Package

| Packaging:    | Carton box        |
|---------------|-------------------|
| Package Size: | L2285xW665xH215mm |
| Volume:       | 0.33m³            |
| Net weight:   | 35kgs             |
| Gross weight: | 42kgs             |